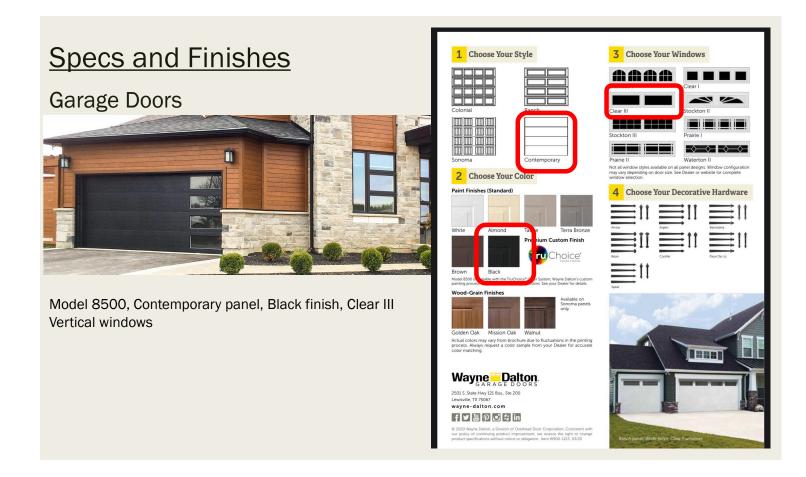

**Specs and Finishes**

**Guest Baths with Tub** 



Bathroom Floors & tub skirt













#### **Specs and Finishes** Half Baths Finish Plumbing & Tile Sink Wall Bathroom Floor





#### **Specs and Finishes**

Half Baths Accessories - Units 2-6





















#### **Specs and Finishes**

#### Flooring and Paint

Paint:

Benjamin Moore

Walls: Chantilly Lace OC-65 in eggshell finish Trim & Doors: Chantilly Lace OC-65 in satin finish

Flooring: 3  $\frac{1}{4}$  White Oak unfinished – Bona Nordic seal top coat















#### **Specs and Finishes**

#### **Exterior Lighting**







#### **Specs and Finishes**

Exterior Doors, House Numbers, Siding and Decking

Arctic White Hardie with 7" exposure.

1 2 3 4 5 6 7 8 9 0



Gray composite decking boards.

Trex or similar











All product and material designations are intended to establish minimum design and quality standards for construction, are dependent on availability and subject to change without notice. Final executed Purchase and Sale will govern all specifications and plans. ©2021 Coldwell Banker. All Rights Reserved. Coldwell Banker and the Coldwell Banker logos are trademarks of Coldwell Banker Real Estate LLC. The Coldwell Banker® System is comprised of company owned offices which are owned by a subsidiary of Realogy Brokerage Group LLC and franchised offices which are independently owned and operated. The Coldwell Banker System fully supports the principles of the Fair Housing Act and the Equal Opportunity Act.



#### **Specs and Finishes**

#### **Smart Systems**

Google - Nest Learning Smart