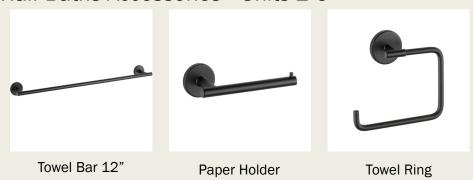

#### **Specs and Finishes** Guest Baths Accessories - Units 2-6 Towel Bar 24" Paper Holder **Towel Ring** Robe Hook