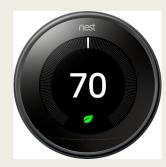

#### **Smart Systems**

Google - Nest Learning Smart Thermostat 3rd Generation - Black